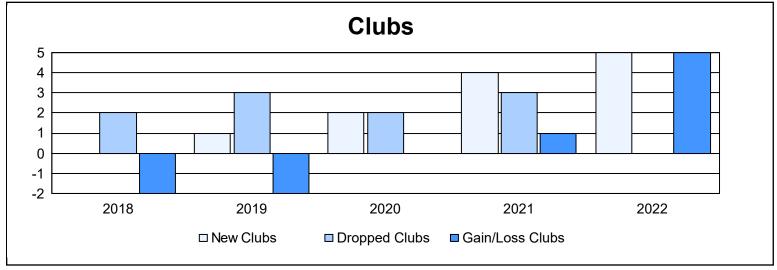

District 4 C4 As of June 2022 Cumulative

| Year      | New<br>Clubs | Dropped<br>Clubs | Gain/<br>Loss<br>Clubs | New<br>Members | Charter<br>Members | Reinstate<br>Members | Transfer<br>Members | Total<br>Member<br>Added | Total<br>Members<br>Dropped | Gain/<br>Loss<br>Members |
|-----------|--------------|------------------|------------------------|----------------|--------------------|----------------------|---------------------|--------------------------|-----------------------------|--------------------------|
| 2017-2018 | 0            | 2                | -2                     | 194            | 10                 | 5                    | 4                   | 213                      | 389                         | -176                     |
| 2018-2019 | 1            | 3                | -2                     | 147            | 37                 | 6                    | 2                   | 192                      | 329                         | -137                     |
| 2019-2020 | 2            | 2                | 0                      | 220            | 58                 | 1                    | 17                  | 296                      | 239                         | 57                       |
| 2020-2021 | 4            | 3                | 1                      | 176            | 135                | 15                   | 8                   | 334                      | 337                         | -3                       |
| 2021-2022 | 5            | 0                | 5                      | 323            | 189                | 9                    | 3                   | 524                      | 198                         | 326                      |
| Average   | 2            | 2                | 0                      | 212            | 86                 | 7                    | 7                   | 312                      | 298                         | 13                       |